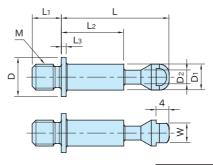

## R⇔₩S

| Body                  |
|-----------------------|
| SCM435 steel          |
| Quenched and tempered |
| Black oxide finish    |

IMAO

| Part Number                | D1 | М                   | Lı       | L  | D  | L2   | L3  | D2  | W  | Proper Pull Clamps | Weight<br>(g) |
|----------------------------|----|---------------------|----------|----|----|------|-----|-----|----|--------------------|---------------|
| AMWPD40-M 8<br>AMWPD40-M10 | 8  | M 8×1.25<br>M10×1.5 | 9<br>11  | 38 | 12 | 24   | 1.5 | 4.3 | 6  | AMWPD40-W          | 16<br>20      |
| AMWPD63-M12<br>AMWPD63-M16 | 12 | M12×1.75<br>M16×2   | 13<br>17 | 48 | 20 | 31.5 | 2   | 6.5 | 10 | AMWPD63-W          | 50<br>64      |