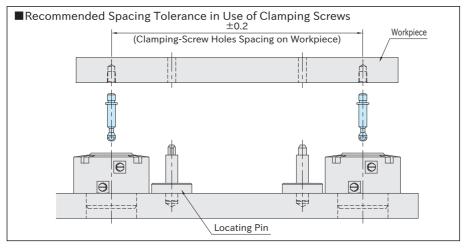

## AMWPD-M CLAMPING SCREWS

## R⇔₩S





| Body                  |
|-----------------------|
| SCM435 steel          |
| Quenched and tempered |
| Black oxide finish    |

IMAO

| Part Number                | D1 | М                   | Lı       | L  | D  | L2   | L3  | D2  | W  | Proper Pull Clamps | Weight<br>(g) |
|----------------------------|----|---------------------|----------|----|----|------|-----|-----|----|--------------------|---------------|
| AMWPD40-M 8<br>AMWPD40-M10 | 8  | M 8×1.25<br>M10×1.5 | 9<br>11  | 38 | 12 | 24   | 1.5 | 4.3 | 6  | AMWPD40-W          | 16<br>20      |
| AMWPD63-M12<br>AMWPD63-M16 | 12 | M12×1.75<br>M16×2   | 13<br>17 | 48 | 20 | 31.5 | 2   | 6.5 | 10 | AMWPD63-W          | 50<br>64      |

## How To Use



## 🖌 Note

Cutom Clamping Screws (different screw thread sizes) are available on request.