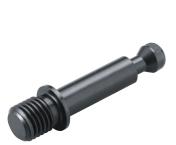

## AMWPD-M CLAMPING SCREWS

## R⇔₩S

| Body                  |
|-----------------------|
| SCM435 steel          |
| Quenched and tempered |
| Black oxide finish    |

IMAO

| Part Number                | D1 | М                   | Lı       | L  | D  | L2   | L3  | D2  | W  | Proper Pull Clamps | Weight<br>(g) |
|----------------------------|----|---------------------|----------|----|----|------|-----|-----|----|--------------------|---------------|
| AMWPD40-M 8<br>AMWPD40-M10 | 8  | M 8×1.25<br>M10×1.5 | 9<br>11  | 38 | 12 | 24   | 1.5 | 4.3 | 6  | AMWPD40-W          | 16<br>20      |
| AMWPD63-M12<br>AMWPD63-M16 | 12 | M12×1.75<br>M16×2   | 13<br>17 | 48 | 20 | 31.5 | 2   | 6.5 | 10 | AMWPD63-W          | 50<br>64      |